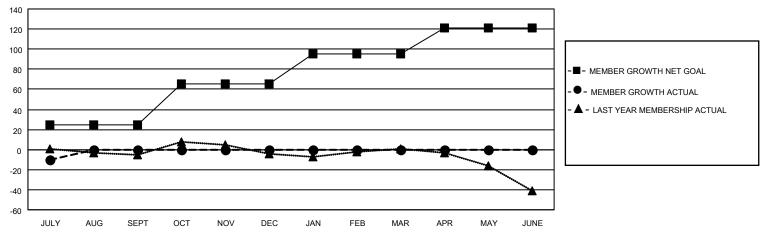

#### GOALS AND ACTUAL MEMBERS CUMULATIVE

| DROPPED CLUBS: 0 |    | 6 CLUBS OF 52 ADDED 1 OR MORE<br>NEW MEMBERS | GENDER DISTRIBUTION                |              |     |
|------------------|----|----------------------------------------------|------------------------------------|--------------|-----|
|                  |    |                                              | MALE                               | 854 (61.62%) |     |
| <u> </u>         |    |                                              | FEMALE                             | 532 (38.38%) |     |
| DROPPED MEMBERS  |    |                                              |                                    |              |     |
| DECEASED         | 2  | CLICK HERE FOR CUMULATIVE                    | TOTAL FAMILY UNIT MEMBERS          |              | 331 |
| CLUB CANCELLED   | 0  | MEMBERSHIP DATA                              | FAMILY MEMBERS PAYING HALF<br>DUES |              | 474 |
| OTHER            | 18 |                                              |                                    |              | 174 |
| TOTAL            | 20 |                                              |                                    |              |     |